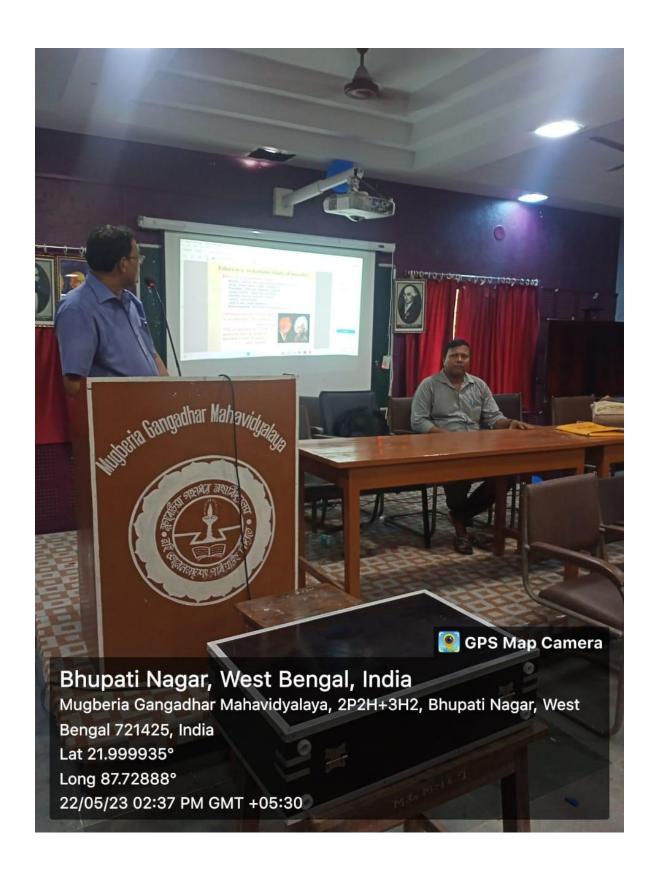

## **NOTICE**

Date: 15.05.2023

This is to inform to all concerned that the Department of Bengali of this college is going to organize a 30 hours certificate course on "Moral Education and Character Building" which will held on and from 17.05.2023 in accordance with the UGC Quality mandate. Interested students are asked to join the course.