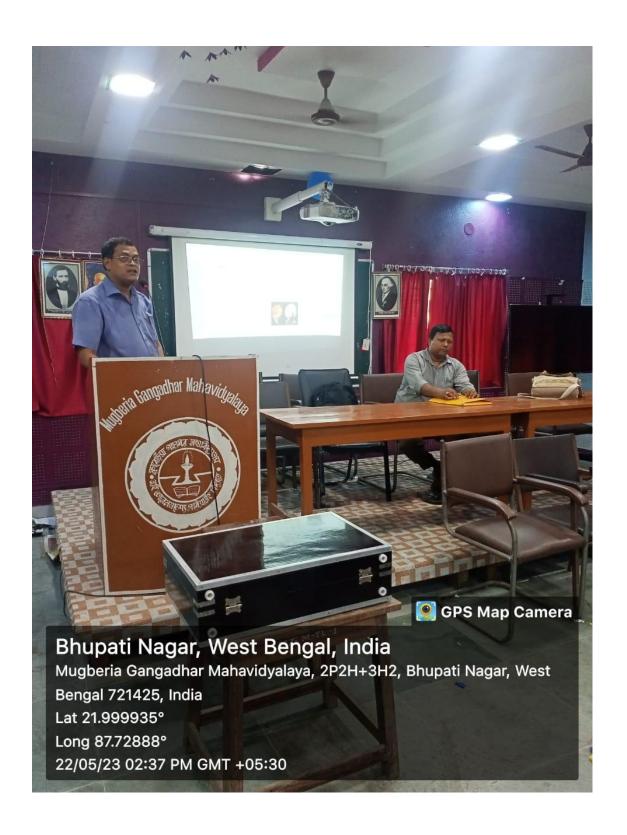

## **NOTICE**

Date: 15.05.2023

This is to inform to all concerned that the Department of Bengali of this college is going to organize a 30 hours certificate course on "Moral Education and Character Building" which will held on and from 17.05.2023 in accordance with the UGC Quality mandate. Interested students are asked to join the course.